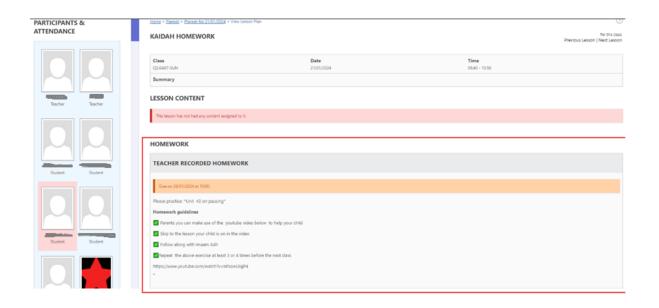

### **LAUNCH SITE**

- <u>www.salaamacademy.co.uk</u>
- Click on the 'Login' button



#### **LOGIN**

 Login into the SA Gibbon System using your username& password

Note: For any login issues please email: helpdesk@salaamacademy.co.uk



## Homework set weekly for:

Quran/Kaidah, Hifdh & occasionally for Islamic Studies

### Class Code by Subject:

The Kaidah class code will starts with: QS.K

The Quran class code will starts with: QS.Q

The Hifdh class code will start with: QS.H

The Islamic Studies class code will start with: IS.IS

Homework + Due Dates section displayed

#### CHOOSE A CLASS BY CLASS CODE

• Click a homework link



# Homework is displayed