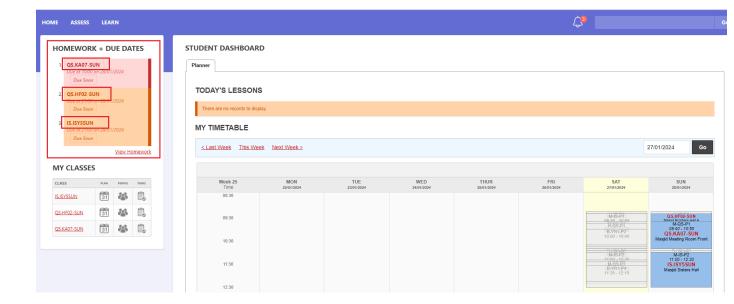

## Homework set weekly for:

Quran/Kaidah, Hifdh & occasionally for Islamic Studies

### Class Code by Subject:

The Kaidah class code will starts with: QS.K

The Quran class code will starts with: QS.Q

The Hifdh class code will start with: QS.H

The Islamic Studies class code will start with: IS.IS

Homework + Due Dates section displayed

#### CHOOSE A CLASS BY CLASS CODE

• Click a homework link