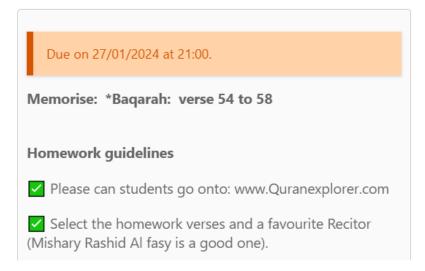

## Enter the **Due Date & Time** for the homework

(Typically, date of the following lesson. The time should be set as the end time of the lesson)

| Add Homework? *                                                                                     |
|-----------------------------------------------------------------------------------------------------|
| ● Yes ○ No                                                                                          |
| Due Date *<br>Date is required, time is optional.<br>Format: dd/mm/yyyy<br>27/01/2024 11:00         |
| Time Cap?<br>The maximum time, in minutes, for students to work on this.                            |
| Homework Details *<br>Shared Resources: ♀ ④ Quick File Upload: ◎<br>Visual<br>B I U A ∨ ∠ ∨ = = = = |

# Enter Homework details

| 27/01/2024                                                                                                |
|-----------------------------------------------------------------------------------------------------------|
| Time Cap?<br>The maximum time, in minutes, for students to work on this.                                  |
| Homework Details *<br>Shared Resources: ♀ ④ Quick File Upload: ●<br>Visual<br>HTML<br>B I U A ✓ ▲ ✓ ≡ ≡ ≡ |
| Memorise: *Baqarah: verse 54 to 58<br>Homework guidelines<br>Please can students go onto:                 |