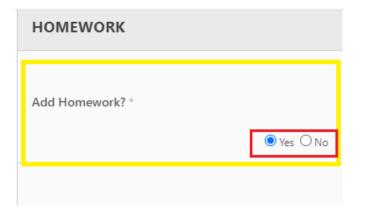

# Scroll down to the 'Homework' section

• Select the 'Yes' option

## Enter the **Due Date & Time** for the homework

(Typically, date of the following lesson. The time should be set as the end time of the lesson)

| Add Homework? *                                                                                     |
|-----------------------------------------------------------------------------------------------------|
| ● Yes ○ No                                                                                          |
| Due Date *<br>Date is required, time is optional.<br>Format: dd/mm/yyyy<br>27/01/2024 11:00         |
| Time Cap?<br>The maximum time, in minutes, for students to work on this.                            |
| Homework Details *<br>Shared Resources: ♀ ④ Quick File Upload: ◎<br>Visual<br>B I U A ∨ ∠ ∨ = = = = |