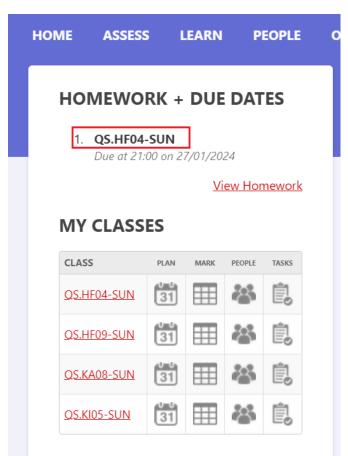

## CLICK THE 'TASKS' ICON FOR YOUR CLASS

- Select the **'tasks'** icon for the class you wish to set homework for.
- In the example below we will set home work for class QS.HF04-SUN

| ME ASSESS              | LEARN                |        | PLE O  | THER             |
|------------------------|----------------------|--------|--------|------------------|
| HOMEWORK               | + DUE                | DATES  |        |                  |
| No upcoming due dates! |                      |        |        |                  |
| View Homework          |                      |        |        |                  |
| MY CLASSES             |                      |        |        |                  |
| CLASS                  | PLAN                 | MARK   | PEOPLE | TASKS            |
| <u>QS.HF04-SUN</u>     | 31                   |        |        | Ê.               |
| QS.HF09-SUN            | <sup>0</sup> 0<br>31 |        |        | Ê                |
| QS.KA08-SUN            | 31                   |        |        | Ê,               |
| QS.KI05-SUN            | 31                   |        |        | Ê,               |
| RESOURCE TA            | GS                   |        |        |                  |
| There are no resour    | rces in the s        | ystem. |        |                  |
|                        |                      |        | View   | <u>Resources</u> |

### VIEW/EDIT HOMEWORK

- Click the 'Home' link
- Homework will be displayed under 'Homework + Due Dates' section
- Click the Class code e.g QS.HF04-SUN

- Scroll down to the 'Homework' Section
- Click the 'Edit' button to make changes to the homework