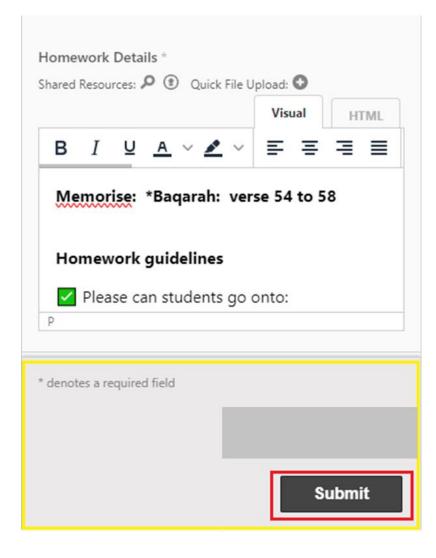

# Enter Homework details

| 27/01/2024                                                                                                |
|-----------------------------------------------------------------------------------------------------------|
| Time Cap?<br>The maximum time, in minutes, for students to work on this.                                  |
| Homework Details *<br>Shared Resources: ♀ ④ Quick File Upload: ●<br>Visual<br>HTML<br>B I U A ✓ ▲ ✓ ≡ ≡ ≡ |
| Memorise: *Baqarah: verse 54 to 58<br>Homework guidelines<br>Please can students go onto:                 |

### Submit Homework

- Ignore all other fields/sections.
- Click the submit button.